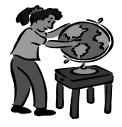

## Level A1

Look at these pictures of different school subjects.

Write the name of the correct subject for each picture.

Use the words in the box. (There are 2 extra words.)

1. Technology

2.

3.

4.

5.

7.

8.

9.

10.

Mathematics
Technology
History
Technical Drawing
Home Economics
Metalwork

Art
Geography
Physical Education
Science
English
Music