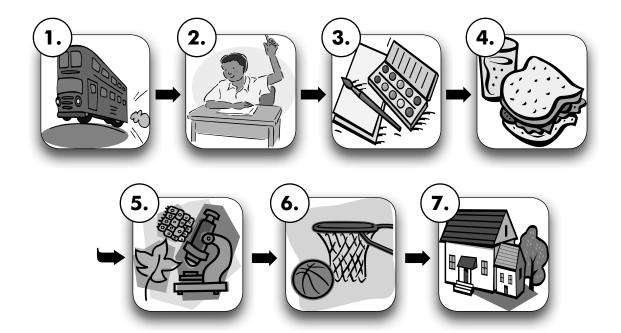

## SAM'S SCHOOL DAY

The pictures show some things Sam did yesterday.

Use the pictures to finish the sentences below.

Write at least 5 words to finish each sentence.

- 1. Yesterday morning, Sam came to school by bus.
- **2.** At school he \_\_\_\_\_\_
- **3.** Then he \_\_\_\_\_\_.
- **4.** At lunch time \_\_\_\_\_\_.
- **5.** After lunch \_\_\_\_\_\_.
- **6.** Then \_\_\_\_\_\_.
- **7.** After \_\_\_\_\_\_.