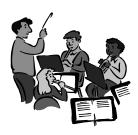

## Level A1

Look at these pictures of different school subjects.

Write the name of the correct subject for each picture.

Use the words in the box. (There are 2 extra words.)

1. Technology

2.

3.

4.

5.

7.

8.

9.

10.

Mathematics
Technology
History
Technical Drawing
Home Economics
Metalwork

Art
Geography
Physical Education
Science
English
Music