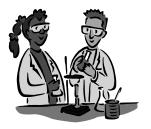

## Level A1

Look at these pictures of different school subjects.

Write the name of the correct subject for each picture.

Use the words in the box. (There are 2 extra words.)

1. Technology

2.

3.

4.

5.

7.

8.

9.

10.

Mathematics
Technology
History
Technical Drawing
Home Economics
Metalwork

Art
Geography
Physical Education
Science
English
Music