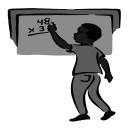

## Level A1

Look at these pictures of different school subjects.

Write the name of the correct subject for each picture.

Use the words in the box. (There are 2 extra words.)

1. Technology

2.

3.

4.

5.

7.

8.

9.

10.

Mathematics
Technology
History
Technical Drawing
Home Economics
Metalwork

Art
Geography
Physical Education
Science
English
Music