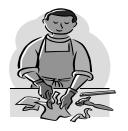

## Level A1

Look at these pictures of different school subjects.

Write the name of the correct subject for each picture.

Use the words in the box. (There are 2 extra words.)

1. Technology

2.

3.

4.

5.

7.

8.

9.

10.

Mathematics
Technology
History
Technical Drawing
Home Economics
Metalwork

Art
Geography
Physical Education
Science
English
Music