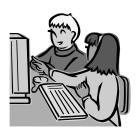

## Level A1

Look at these pictures of different school subjects.

Write the name of the correct subject for each picture.

Use the words in the box. (There are 2 extra words.)

1. Technology

2.

3.

4.

5.

7.

8.

9.

10.

Mathematics
Technology
History
Technical Drawing
Home Economics
Metalwork

Art
Geography
Physical Education
Science
English
Music